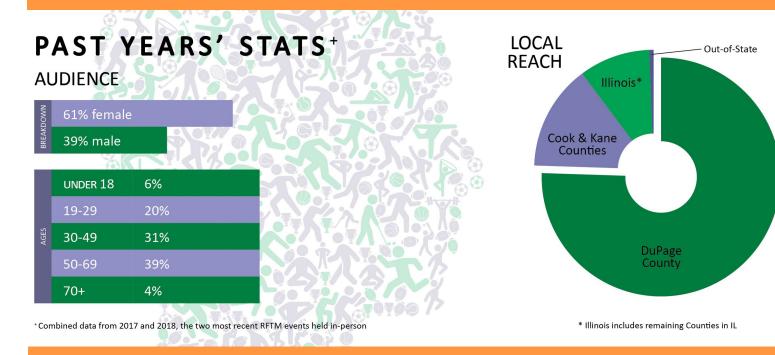

Did you know that more than 50% of parents in DuPage indicated that their children felt nervous, anxious, or on edge half of the days or more in the past week? Help end the stigma associated with mental health illness and support providing programs and services that benefit local children and families by becoming a sponsor today!